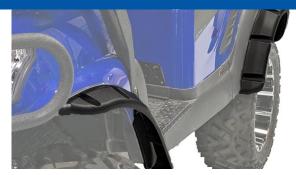

## **ALPHA Fender Flares**

Item # **03-007**Fits 2004-Up Club Car Precedent with the Alpha body kit