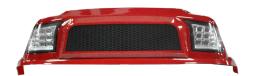

## ALPHA Cowl & Headlight Kit W/ Street Grill

## ALPHA Cowl & Headlight Kit W/ Chrome Grill

| # 05-026CS        | Red   |
|-------------------|-------|
| # <b>05-027CS</b> | Blue  |
| # 05-028CS        | Black |
| # 05-029CS        | White |
|                   |       |