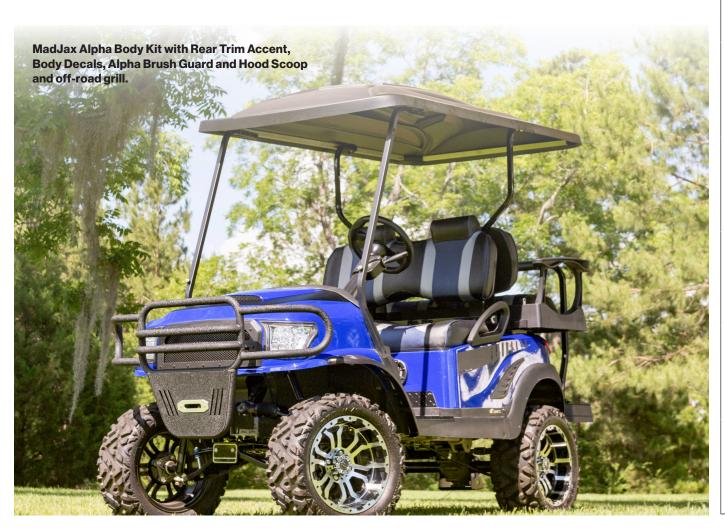

# **ALPHA BODY KIT ACCESSORIES**

## ALPHA Hood Scoop

## **ALPHA Off-Road Grill**

| # 05-041 | Red   |
|----------|-------|
| # 05-042 | Blue  |
| #05-043  | Black |
| # 05-044 | White |

Item # **05-083**Accent Rivet Heads & Chrome ALPHA Logo

## **ALPHA Brush Guard**

Item#14-018
Powder Coat Finish With LED Light Tabs

Item # **14-020**Powder Coat Finish With Light Mounting Tab

## **ALPHA Graphics**

Item # **03-056**Body Decals