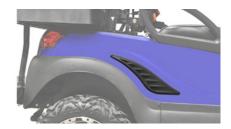

## **ALPHA Fender Flares**

Item # **03-007**Fits 2004-Up Club Car Precedent with the Alpha body kit