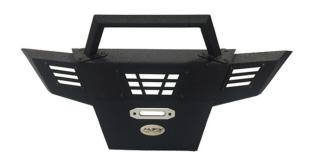

White | 05-029KO                         | White |



Accessories

# **ALPHA BODY KIT ACCESSORIES**

## ALPHA Cowl & Headlight Kit W/ Street Grill

## ALPHA Cowl & Headlight Kit W/ Chrome Grill





| # 05-026CS        | Red   |
|-------------------|-------|
| # <b>05-027CS</b> | Blue  |
| # 05-028CS        | Black |
| # 05-029CS        | White |
|                   |       |

| # <b>05-026CO</b> | Red   |
|-------------------|-------|
| # <b>05-027CO</b> | Blue  |
| # <b>05-028CO</b> | Black |
| # 05-029CO        | White |

## ALPHA Hood Scoop

## **ALPHA Off-Road Grill**





| # 05-041 | Red   |
|----------|-------|
| # 05-042 | Blue  |
| #05-043  | Black |
| # 05-044 | White |

Item # **05-083**Accent Rivet Heads & Chrome ALPHA Logo

# **ALPHA Armor Bumper**

## **ALPHA Brush Guard**





Item#14-018
Powder Coat Finish With LED Light Tabs

Item # **14-020**Powder Coat Finish With Light Mounting Tab



## **ALPHA BODY KIT ACCESSORIES**

## **ALPHA Fender Flares**



Item # **03-007**Fits 2004-Up Club Car Precedent with the Alpha body kit

## **ALPHA Clays Basket**



Item # **04-056**MadJax Clays Basket for Club Car Precedent with Alpha Body Kit

# **ALPHA Rear Trim Accent**



Item # **05-022** Trim (Pair)

## **ALPHA Graphics**





Item # **03-056**Body Decals