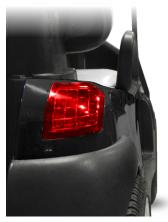

Automotive-Style Flush-Mount Headlights and Taillights

| ALPHA Body Kit With Color Match Grill |       | ALPHA Body Kit With Chrome Grill |       |
|---------------------------------------|-------|----------------------------------|-------|
| 05-026KS                              | Red   | 05-026KO                         | Red   |
| 05-027KS                              | Blue  | 05-027KO                         | Blue  |
| 05-028KS                              | Black | 05-028KO                         | Black |
| 05-029KS                              | White | 05-029KO                         | White |