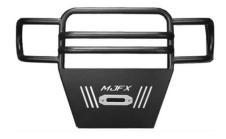

## **ALPHA Brush Guard**

Item#14-018
Powder Coat Finish With LED Light Tabs

Item # **14-020**Powder Coat Finish With Light Mounting Tab