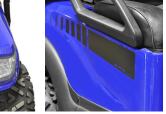

/b> | Blue  |
| # <b>05-028CO</b> | Black |
| # 05-029CO        | White |

## ALPHA Hood Scoop

## **ALPHA Off-Road Grill**





| # 05-041 | Red   |
|----------|-------|
| # 05-042 | Blue  |
| #05-043  | Black |
| # 05-044 | White |

Item # **05-083**Accent Rivet Heads & Chrome ALPHA Logo

# **ALPHA Armor Bumper**

## **ALPHA Brush Guard**





Item#14-018
Powder Coat Finish With LED Light Tabs

Item # **14-020**Powder Coat Finish With Light Mounting Tab



## **ALPHA BODY KIT ACCESSORIES**

## **ALPHA Fender Flares**



Item # **03-007**Fits 2004-Up Club Car Precedent with the Alpha body kit

## **ALPHA Clays Basket**



Item # **04-056**MadJax Clays Basket for Club Car Precedent with Alpha Body Kit

# **ALPHA Rear Trim Accent**



Item # **05-022** Trim (Pair)

## **ALPHA Graphics**





Item # **03-056**Body Decals