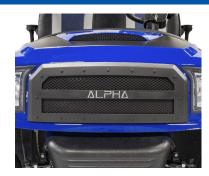

## **ALPHA Off-Road Grill**

| # 05-041 | Red   |
|----------|-------|
| # 05-042 | Blue  |
| #05-043  | Black |
| # 05-044 | White |

Item # **05-083**Accent Rivet Heads & Chrome ALPHA Logo