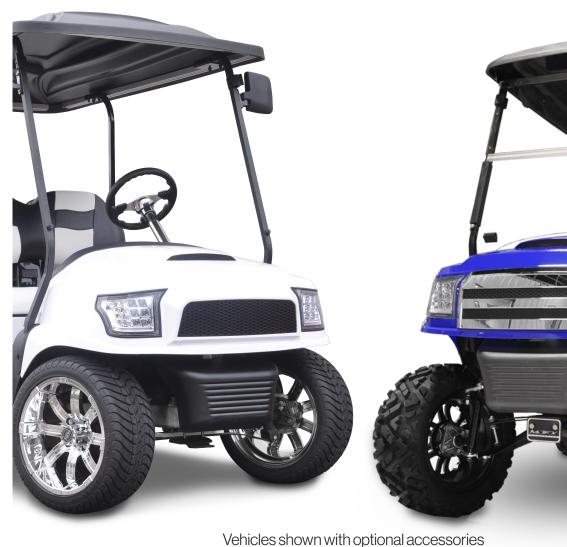

### **Body Kits Include:**

- ALPHA kits fit Club Car Precedent, Tempo, Onward vehicles
- Front Cowl and Rear Body
- Automotive-Style Flush-Mount LED Headlights and Taillights
- Available with Chrome Grill and Color Match Grill Options
- Two-Part Automotive Finish

Automotive-Style Flush-Mount Headlights and Taillights

| ALPHA Body Kit With Color Match Grill |       | ALPHA Body Kit With Chrome Grill |       |
|---------------------------------------|-------|----------------------------------|-------|
| 05-026KS                              | Red   | 05-026KO                         | Red   |
| 05-027KS                              | Blue  | 05-027KO                         | Blue  |
| 05-028KS                              | Black | 05-028KO                         | Black |
| 05-029KS                              | White | 05-029KO                         | White |