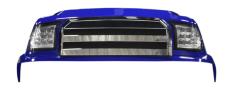

## ALPHA Cowl & Headlight Kit W/ Chrome Grill

| # 05-026CS        | Red   |
|-------------------|-------|
| # <b>05-027CS</b> | Blue  |
| # 05-028CS        | Black |
| # 05-029CS        | White |
|                   |       |

| # <b>05-026CO</b> | Red   |
|-------------------|-------|
| # <b>05-027CO</b> | Blue  |
| # <b>05-028CO</b> | Black |
| # 05-029CO        | White |